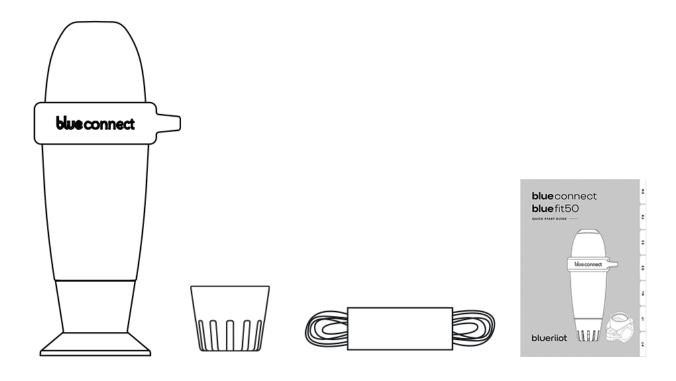

## **Technical Sheet**

| Name                           | Blue Connect Go                                                                                                 |
|--------------------------------|-----------------------------------------------------------------------------------------------------------------|
| Brand                          | Blueriiot                                                                                                       |
| Manufacturer                   | Riiot Labs                                                                                                      |
| Reference                      | 73014                                                                                                           |
| Dimensions                     | 253 mm x 96 mm                                                                                                  |
| Weight                         | 714 g                                                                                                           |
| Colors                         | Light grey (plastic) Blue (rubber)                                                                              |
| Box content (see below)        | <ul><li>1 x Blue Connect</li><li>1 x Rubber cap</li><li>1 x Fixing rope</li><li>1 x Quick start guide</li></ul> |
| Protection Standard            | IPx8 standard                                                                                                   |
| Sensors                        | 3-in-1 sensor                                                                                                   |
|                                | pH:  Measuring range: 0 to 14  Accuracy: ± 0.1  Resolution: 0.1                                                 |
|                                | Temperature:  Measuring range: 5 to 50° C  Accuracy: ± 0.2°C  Resolution: 0.1° C                                |
|                                | Redox/ORP (platinum):  Measuring range: 0 to 999 mV  Accuracy: ± 20mV  Resolution: 1 mV                         |
| Power supply                   | Replaceable Lithium Thionyl Chloride battery Lifetime: 24 months                                                |
| Connectivity                   | Bluetooth Low Energy® (BLE), Sigfox® (available with subscription fee)                                          |
| Sigfox radio configuration     | RC1 868 MHZ Check the countries compatibility: https://build.sigfox.com/sigfox-radio-configurations-rc          |
| Nominal voltage                | 3,6 V                                                                                                           |
| Warranties                     | Blue Connect: 2 years Sensor: 2 years Battery: 1 year                                                           |
| Certifications                 | CE (blueriiot.com/legal)                                                                                        |
| Operating system (application) | iOS, Android (minimum required iOS 9.0 and Android 4.3) Bluetooth (minimum required 4.0 Bluetooth)              |
| Application Languages          | English, French, Spanish, Dutch, German, Italian, Portuguese, Czech, Swedish, Catalan, Polish.                  |